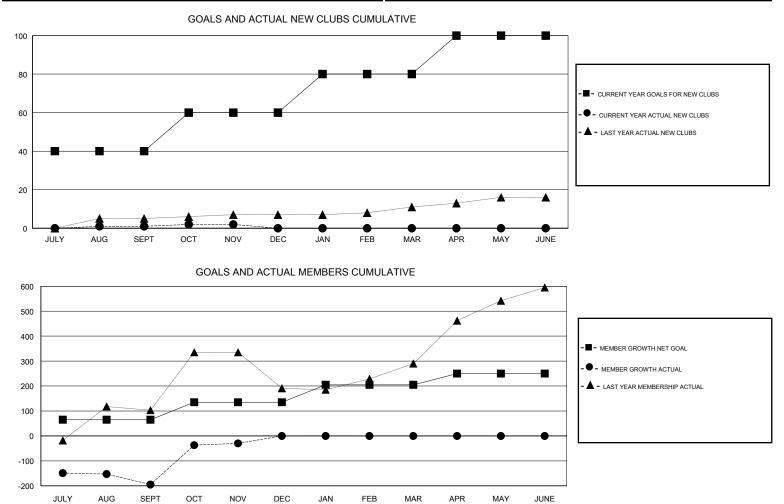

## I INE CHANDRA

| GMT: EVELINE CHANDRA LOCA |               |           |               | TION INDONESIA        |                           |                         | GMT CA                                             |  |
|---------------------------|---------------|-----------|---------------|-----------------------|---------------------------|-------------------------|----------------------------------------------------|--|
|                           | Club          | S         |               | Members               |                           |                         |                                                    |  |
| RESULTS FOR 2017-2018     |               |           |               | RESULTS FOR 2017-2018 |                           |                         |                                                    |  |
| QUARTER                   | NEW CLUB GOAL | NEW CLUBS | DROPPED CLUBS | QUARTER               | MEMBER GROWTH NET<br>GOAL | MEMBER GROWTH<br>ACTUAL | DROPPED<br>MEMBERS ACTUAL<br>(including transfers) |  |
| JULY/AUG/SEPT             | 40            | 1         | 0             | JULY/AUG/SEPT         | 65                        | 140                     | 303                                                |  |
| OCT/NOV/DEC               | 20            | 1         | 1             | OCT/NOV/DEC           | 70                        | 186                     | 20                                                 |  |
| JAN/FEB/MAR               | 20            | 0         | 0             | JAN/FEB/MAR           | 70                        | 0                       | 0                                                  |  |
| APR/MAY/JUNE              | 20            | 0         | 0             | APR/MAY/JUNE          | 45                        | 0                       | 0                                                  |  |